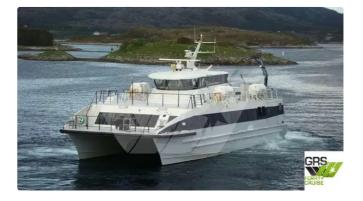

## Ferry vessel

| Ship id         | 2386                    |
|-----------------|-------------------------|
| Category        | <u>Ferry vessel</u>     |
| Build Year      | 2000                    |
| Flag            | Germany                 |
| Price           | €1,400,000              |
| Ship added date | 2021-10-31              |
| Added by        | GRS.OFFSHORE RENEWABLES |
|                 |                         |