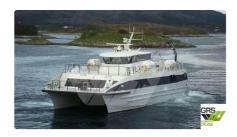

## Ferry vessel

| Ship id         | 2386                    |
|-----------------|-------------------------|
| Category        | <u>Ferry vessel</u>     |
| Build Year      | 2000                    |
| Flag            | Germany                 |
| Price           | €1,400,000              |
| Ship added date | 2021-10-31              |
| Added by        | GRS.OFFSHORE RENEWABLES |
|                 |                         |