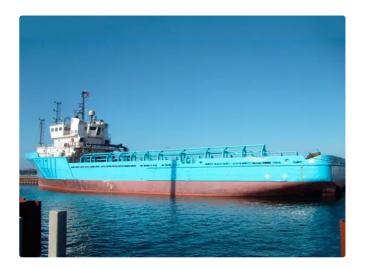

id 2387

## Towboat

| Ship id         | 2387             |
|-----------------|------------------|
| Category        | Towboat          |
| Class           | RINA             |
| Build Year      | 2012             |
| Flag            | Poland           |
| Price           | €560,000         |
| Ship added date | 2021-10-31       |
| Added by        | Blue Sea Brokers |