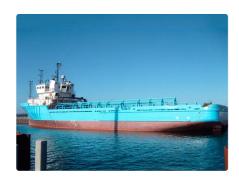

id 2387

## Towboat

| Ship id         | 2387             |
|-----------------|------------------|
| Category        | Towboat          |
| Class           | RINA             |
| Build Year      | 2012             |
| Flag            | Poland           |
| Price           | €560,000         |
| Ship added date | 2021-10-31       |
| Added by        | Blue Sea Brokers |