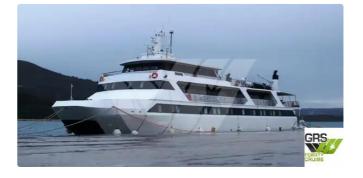

## <sup>id 2390</sup> Cruise ship

| Ship id         | 2390                    |
|-----------------|-------------------------|
| Category        | Cruise ship             |
| Build Year      | 1990                    |
| Flag            | Panama                  |
| Price           | €10,500,000             |
| Ship added date | 2021-10-31              |
| Added by        | GRS.OFFSHORE RENEWABLES |

## Ship dimensions

| Length overall (LOA), m | 44.95 |
|-------------------------|-------|
| Depth, m                | 5     |
| Vessel draft, m         | 2.73  |

## Additional Information

| Self-propelled |                    |   |
|----------------|--------------------|---|
| Decks          |                    | 1 |
|                |                    |   |
| Similar ships  | Show similar ships |   |