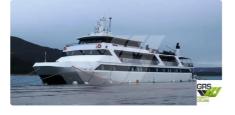

## <sup>id 2390</sup> Cruise ship

| Ship id         | 2390                    |
|-----------------|-------------------------|
| Category        | Cruise ship             |
| Build Year      | 1990                    |
| Flag            | Panama                  |
| Price           | €10,500,000             |
| Ship added date | 2021-10-31              |
| Added by        | GRS.OFFSHORE RENEWABLES |

## Ship dimensions

| Length overall (LOA), m | 44.95 |
|-------------------------|-------|
| Depth, m                | 5     |
| Vessel draft, m         | 2.73  |

## Additional Information

| Self-propelled |                    |   |
|----------------|--------------------|---|
| Decks          |                    | 1 |
|                |                    |   |
| Similar ships  | Show similar ships |   |