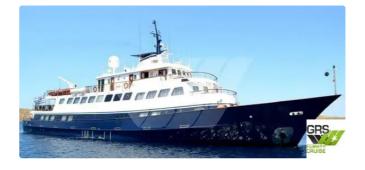

id 2391

## Motor vessel

| Ship id         | 2391                    |
|-----------------|-------------------------|
| Category        | Motor vessel            |
| Build Year      | 1963                    |
| Flag            | Panama                  |
| Price           | €6,000,000              |
| Ship added date | 2021-10-31              |
| Added by        | GRS.OFFSHORE RENEWABLES |

## Ship dimensions

| Length overall (LOA), m | 46.82 |
|-------------------------|-------|
| Depth, m                | 2     |
| Vessel draft, m         | 2.3   |

## Self-propelled

| Decks      | 1  |
|------------|----|
| Passengers | 34 |

| Similar ships | Show similar ships           |
|---------------|------------------------------|
| Requests      | Purchasing requests matching |
| e-mail        | Send E-mail                  |