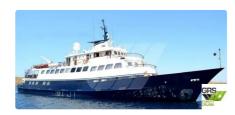

id 2391

## Motor vessel

| Ship id         | 2391                    |
|-----------------|-------------------------|
| Category        | Motor vessel            |
| Build Year      | 1963                    |
| Flag            | Panama                  |
| Price           | €6,000,000              |
| Ship added date | 2021-10-31              |
| Added by        | GRS.OFFSHORE RENEWABLES |

## Ship dimensions

| Length overall (LOA), m | 46.82 |
|-------------------------|-------|
| Depth, m                | 2     |
| Vessel draft, m         | 2.3   |

## Self-propelled

| Decks      | 1  |
|------------|----|
| Passengers | 34 |

| Similar ships | Show similar ships           |
|---------------|------------------------------|
| Requests      | Purchasing requests matching |
| e-mail        | Send E-mail                  |