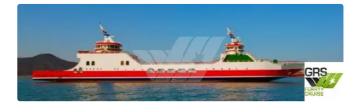

## <sup>id 2392</sup> RORO ship

| Ship id         | 2392                    |  |
|-----------------|-------------------------|--|
| Category        | RORO ship               |  |
| Build Year      | 1993                    |  |
| Flag            | Korea, Republic of      |  |
| Price           | \$800,000               |  |
| Ship added date | 2021-10-31              |  |
| Added by        | GRS.OFFSHORE RENEWABLES |  |
| Added by        | GRS.OFFSHORE RENEWABLES |  |

## Ship dimensions

| Length overall (LOA), m | 79.75 |
|-------------------------|-------|
| Depth, m                | 5     |
| Vessel draft, m         | 2.01  |

## Additional Information

| Self-propelled |                              |   |
|----------------|------------------------------|---|
| Decks          |                              | 1 |
|                |                              |   |
| Similar ships  | Show similar ships           |   |
| Requests       | Purchasing requests matching |   |