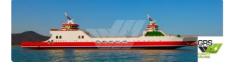

## <sup>id 2392</sup> RORO ship

| Ship id         | 2392                    |  |
|-----------------|-------------------------|--|
| Category        | RORO ship               |  |
| Build Year      | 1993                    |  |
| Flag            | Korea, Republic of      |  |
| Price           | \$800,000               |  |
| Ship added date | 2021-10-31              |  |
| Added by        | GRS.OFFSHORE RENEWABLES |  |
| Added by        | GRS.OFFSHORE RENEWABLES |  |

## Ship dimensions

| Length overall (LOA), m | 79.75 |
|-------------------------|-------|
| Depth, m                | 5     |
| Vessel draft, m         | 2.01  |

## Additional Information

| Self-propelled |                              |   |
|----------------|------------------------------|---|
| Decks          |                              | 1 |
|                |                              |   |
| Similar ships  | Show similar ships           |   |
| Requests       | Purchasing requests matching |   |