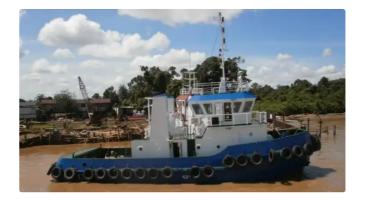

id 2393

## Towboat

| Ship id                                | 2393            |      |
|----------------------------------------|-----------------|------|
| Category                               | <u>Towboat</u>  |      |
| Class                                  | NK              |      |
| Build Year                             | 2016            |      |
| Flag                                   | Singapore       |      |
| Price                                  | \$820,000       |      |
| Ship added date                        | 2021-10-31      |      |
| Added by                               | <u>SeaBoats</u> |      |
| Ship dimensions                        |                 |      |
| Length overall (LOA), m                | 2               | 23.5 |
| \( \ \ \ \ \ \ \ \ \ \ \ \ \ \ \ \ \ \ |                 |      |