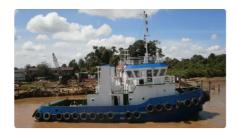

id 2393

## Towboat

| Ship id                                | 2393            |      |
|----------------------------------------|-----------------|------|
| Category                               | <u>Towboat</u>  |      |
| Class                                  | NK              |      |
| Build Year                             | 2016            |      |
| Flag                                   | Singapore       |      |
| Price                                  | \$820,000       |      |
| Ship added date                        | 2021-10-31      |      |
| Added by                               | <u>SeaBoats</u> |      |
| Ship dimensions                        |                 |      |
| Length overall (LOA), m                | 2               | 23.5 |
| \( \ \ \ \ \ \ \ \ \ \ \ \ \ \ \ \ \ \ |                 |      |