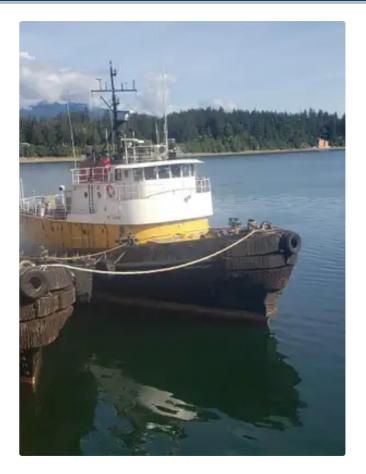

## <sup>id 2395</sup> Towboat

| Ship id         | 2395            |
|-----------------|-----------------|
| Category        | Towboat         |
| Build Year      | 1976            |
| Price           | \$750,000       |
| Ship added date | 2021-10-31      |
| Added by        | <u>SeaBoats</u> |
|                 |                 |

## Measured weight

GRT 538 NRT 161

## Ship dimensions

| Length overall (LOA), m | 39.21  |
|-------------------------|--------|
| Depth, m                | 5.7912 |