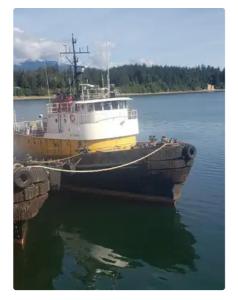

## <sup>id 2395</sup> Towboat

| Ship id         | 2395            |
|-----------------|-----------------|
| Category        | Towboat         |
| Build Year      | 1976            |
| Price           | \$750,000       |
| Ship added date | 2021-10-31      |
| Added by        | <u>SeaBoats</u> |
|                 |                 |

## Measured weight

GRT 538 NRT 161

## Ship dimensions

| Length overall (LOA), m | 39.21  |
|-------------------------|--------|
| Depth, m                | 5.7912 |