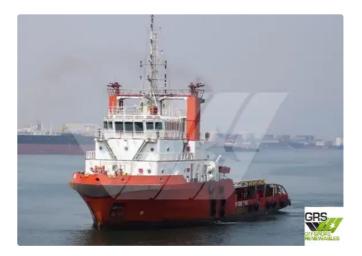

## <sup>id 2398</sup> Supply ship

| Ship id                 | 2398                    |     |
|-------------------------|-------------------------|-----|
| Category                | Supply ship             |     |
| Build Year              | 2005                    |     |
| Flag                    | India                   |     |
| Price                   | \$2,200,000             |     |
| Ship added date         | 2021-10-31              |     |
| Added by                | GRS.OFFSHORE RENEWABLES |     |
| Ship dimensions         |                         |     |
| Length overall (LOA), m |                         | 60  |
| Vessel draft, m         |                         | 4.2 |
|                         |                         |     |
|                         |                         |     |
|                         |                         | 1   |