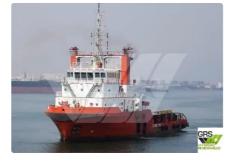

## <sup>id 2398</sup> Supply ship

| Ship id                 | 2398                    |     |
|-------------------------|-------------------------|-----|
| Category                | Supply ship             |     |
| Build Year              | 2005                    |     |
| Flag                    | India                   |     |
| Price                   | \$2,200,000             |     |
| Ship added date         | 2021-10-31              |     |
| Added by                | GRS.OFFSHORE RENEWABLES |     |
| Ship dimensions         |                         |     |
| Length overall (LOA), m |                         | 60  |
| Vessel draft, m         |                         | 4.2 |
|                         |                         |     |
|                         |                         |     |
|                         |                         | 1   |