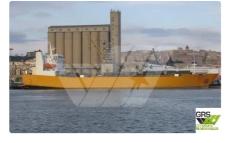

## <sup>id 2399</sup> Bulk carrier

| Ship id         | 2399                    |
|-----------------|-------------------------|
| Category        | Bulk carrier            |
| Ice class       | 1                       |
| Build Year      | 1990                    |
| Flag            | Panama                  |
| Ship added date | 2021-10-31              |
| Added by        | GRS.OFFSHORE RENEWABLES |

## Ship dimensions

| Length overall (LOA), m | 125.52 |
|-------------------------|--------|
| Depth, m                | 2      |
| Vessel draft, m         | 4.72   |