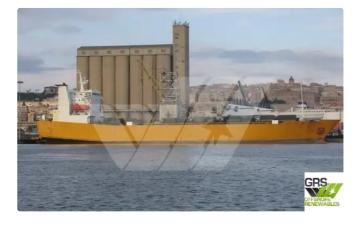

## <sup>id 2399</sup> Bulk carrier

| Ship id         | 2399                    |
|-----------------|-------------------------|
| Category        | Bulk carrier            |
| Ice class       | 1                       |
| Build Year      | 1990                    |
| Flag            | Panama                  |
| Ship added date | 2021-10-31              |
| Added by        | GRS.OFFSHORE RENEWABLES |

## Ship dimensions

| Length overall (LOA), m | 125.52 |
|-------------------------|--------|
| Depth, m                | 2      |
| Vessel draft, m         | 4.72   |