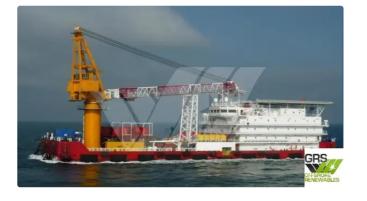

## Barge

| Ship id         | 2400                    |
|-----------------|-------------------------|
| Category        | <u>Barge</u>            |
| Build Year      | 2009                    |
| Flag            | Mali                    |
| Price           | \$10,200,000            |
| Ship added date | 2021-10-31              |
| Added by        | GRS.OFFSHORE RENEWABLES |
|                 |                         |

## Measured weight

DWT 9

| Ship dimensions         |     |
|-------------------------|-----|
| Length overall (LOA), m | 100 |
| Vessel draft, m         | 5.5 |