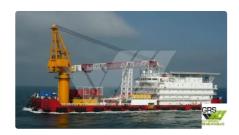

## Barge

| Ship id         | 2400                    |
|-----------------|-------------------------|
| Category        | <u>Barge</u>            |
| Build Year      | 2009                    |
| Flag            | Mali                    |
| Price           | \$10,200,000            |
| Ship added date | 2021-10-31              |
| Added by        | GRS.OFFSHORE RENEWABLES |
|                 |                         |

## Measured weight

DWT 9

| Ship dimensions         |     |
|-------------------------|-----|
| Length overall (LOA), m | 100 |
| Vessel draft, m         | 5.5 |