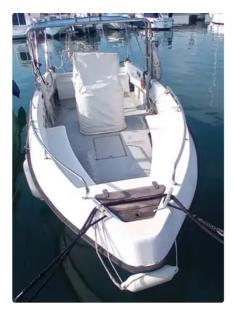

## Motor vessel

| Ship id         | 2402            |
|-----------------|-----------------|
| Category        | Motor vessel    |
| Build Year      | 1997            |
| Price           | €30,000         |
| Ship added date | 2021-10-31      |
| Added by        | <u>SeaBoats</u> |

## Ship dimensions

Length overall (LOA), m 7.48

## **Additional Information**

Self-propelled

Passengers 11

| Similar ships | Show similar ships                  |
|---------------|-------------------------------------|
| Requests      | <u>Purchasing requests matching</u> |
| e-mail        | Send E-mail                         |