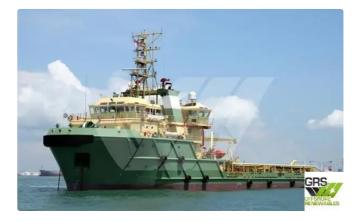

## Supply ship

| 2404                    |
|-------------------------|
| <u>Supply ship</u>      |
| 2010                    |
| Vanuatu                 |
| \$2,550,000             |
| 2021-10-31              |
| GRS.OFFSHORE RENEWABLES |
|                         |

## Ship dimensions Length overall (LOA), m 71.15 Depth, m 5 Vessel draft, m 4.8