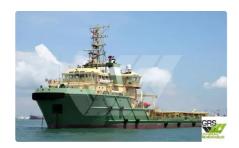

## Supply ship

| 2404                    |
|-------------------------|
| <u>Supply ship</u>      |
| 2010                    |
| Vanuatu                 |
| \$2,550,000             |
| 2021-10-31              |
| GRS.OFFSHORE RENEWABLES |
|                         |

## Ship dimensions Length overall (LOA), m 71.15 Depth, m 5 Vessel draft, m 4.8