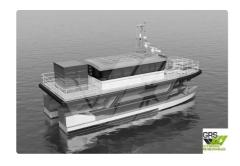

## wind farm vessel

| Ship id         | 2406                    |
|-----------------|-------------------------|
| Category        | wind farm vessel        |
| Build Year      | 2022                    |
| Flag            | Germany                 |
| Price           | €2,700,000              |
| Ship added date | 2021-10-30              |
| Added by        | GRS.OFFSHORE RENEWABLES |

## Ship dimensions

| Length overall (LOA), m | 18.85 |
|-------------------------|-------|
| Depth, m                | 5     |
| Vessel draft, m         | 1.33  |