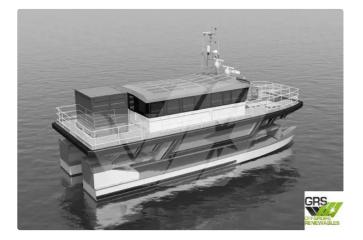

## wind farm vessel

| Ship id         | 2406                    |
|-----------------|-------------------------|
| Category        | wind farm vessel        |
| Build Year      | 2022                    |
| Flag            | Germany                 |
| Price           | €2,700,000              |
| Ship added date | 2021-10-30              |
| Added by        | GRS.OFFSHORE RENEWABLES |

## Ship dimensions

| Length overall (LOA), m | 18.85 |
|-------------------------|-------|
| Depth, m                | 5     |
| Vessel draft, m         | 1.33  |