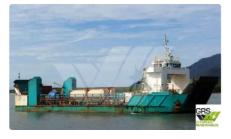

## id 2407 Landing Craft, Tank

1

| Build Year2FlagA        | anding Craft, Tank<br>1010<br>Austria |  |
|-------------------------|---------------------------------------|--|
| Flag A                  |                                       |  |
| - 3                     | ustria                                |  |
| Ship added date 2       |                                       |  |
| - P                     | 021-10-30                             |  |
| Added by                | GRS.OFFSHORE RENEWABLES               |  |
| Ship dimensions         |                                       |  |
| Length overall (LOA), m | 54.38                                 |  |
| Depth, m                | 8                                     |  |
| Vessel draft, m         | 2.8                                   |  |