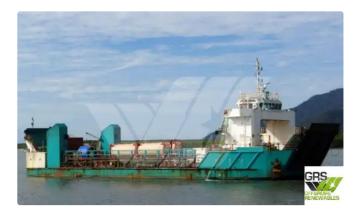

## id 2407 Landing Craft, Tank

1

| Build Year2FlagA        | anding Craft, Tank<br>1010<br>Austria |  |
|-------------------------|---------------------------------------|--|
| Flag A                  |                                       |  |
| - 3                     | ustria                                |  |
| Ship added date 2       |                                       |  |
| - P                     | 021-10-30                             |  |
| Added by                | GRS.OFFSHORE RENEWABLES               |  |
| Ship dimensions         |                                       |  |
| Length overall (LOA), m | 54.38                                 |  |
| Depth, m                | 8                                     |  |
| Vessel draft, m         | 2.8                                   |  |