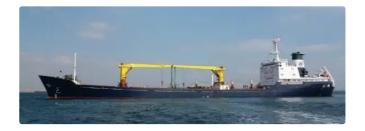

## **Bulk** carrier

| Ship id         | 2411         |
|-----------------|--------------|
| Category        | Bulk carrier |
| Build Year      | 1999         |
| Ship added date | 2021-10-30   |
| Added by        | MOTIF Marine |

## Measured weight DWT 9169 GRT 6065 NRT 3474

| Ship dimensions         |        |
|-------------------------|--------|
| Length overall (LOA), m | 130.81 |
| Depth, m                | 10.2   |
| Vessel draft, m         | 8.1    |

## Additional Information

| Main Engine    | SULZER 6ZAL40S, BHP |
|----------------|---------------------|
| Self-propelled |                     |
| Crane capacity | 25                  |

| Similar ships | Show similar ships           |
|---------------|------------------------------|
| Requests      | Purchasing requests matching |
| e-mail        | Send E-mail                  |