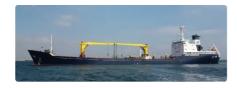

## **Bulk** carrier

| Ship id         | 2411         |
|-----------------|--------------|
| Category        | Bulk carrier |
| Build Year      | 1999         |
| Ship added date | 2021-10-30   |
| Added by        | MOTIF Marine |

## Measured weight DWT 9169 GRT 6065 NRT 3474

| Ship dimensions         |        |
|-------------------------|--------|
| Length overall (LOA), m | 130.81 |
| Depth, m                | 10.2   |
| Vessel draft, m         | 8.1    |

## Additional Information

| Main Engine    | SULZER 6ZAL40S, BHP |
|----------------|---------------------|
| Self-propelled |                     |
| Crane capacity | 25                  |

| Similar ships | Show similar ships           |
|---------------|------------------------------|
| Requests      | Purchasing requests matching |
| e-mail        | Send E-mail                  |