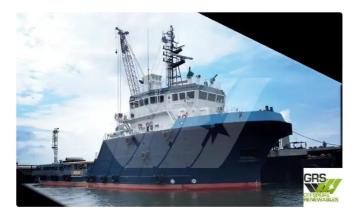

## <sup>id 2412</sup> Supply ship

Measured weight

Additional Information

DWT

Decks

Self-propelled

| Ship id                 | 2412                    |    |
|-------------------------|-------------------------|----|
| Category                | Supply ship             |    |
| Build Year              | 2007                    |    |
| Flag                    | Vanuatu                 |    |
| Price                   | \$1,550,000             |    |
| Ship added date         | 2021-10-30              |    |
| Added by                | GRS.OFFSHORE RENEWABLES |    |
| Ship dimensions         |                         |    |
| Length overall (LOA), m |                         | 63 |
| Vessel draft, m         |                         | 5  |
|                         |                         |    |
|                         |                         |    |
|                         |                         | 1  |
|                         |                         |    |
| <u>ow similar ships</u> |                         |    |