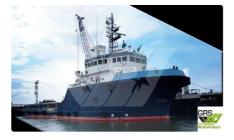

## <sup>id 2412</sup> Supply ship

Measured weight

Additional Information

DWT

Decks

Self-propelled

| Ship id                 | 2412                    |    |
|-------------------------|-------------------------|----|
| Category                | Supply ship             |    |
| Build Year              | 2007                    |    |
| Flag                    | Vanuatu                 |    |
| Price                   | \$1,550,000             |    |
| Ship added date         | 2021-10-30              |    |
| Added by                | GRS.OFFSHORE RENEWABLES |    |
| Ship dimensions         |                         |    |
| Length overall (LOA), m |                         | 63 |
| Vessel draft, m         |                         | 5  |
|                         |                         |    |
|                         |                         |    |
|                         |                         | 1  |
|                         |                         |    |
| <u>ow similar ships</u> |                         |    |