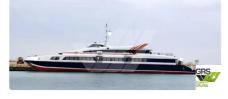

## <sup>id 2417</sup> Motor vessel

| Ship id         | 2417               |       |
|-----------------|--------------------|-------|
| Category        | Motor vessel       |       |
| Build Year      | 1999               |       |
| Flag            | Ireland            |       |
| Ship added date | 2021-10-30         |       |
| Added by        | GRS.OFFSHORE RENEW | ABLES |
|                 |                    |       |
|                 | 50                 |       |
|                 | 50                 |       |
|                 | 1 33               |       |