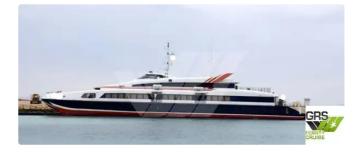

## <sup>id 2417</sup> Motor vessel

| Ship id         | 2417               |       |
|-----------------|--------------------|-------|
| Category        | Motor vessel       |       |
| Build Year      | 1999               |       |
| Flag            | Ireland            |       |
| Ship added date | 2021-10-30         |       |
| Added by        | GRS.OFFSHORE RENEW | ABLES |
|                 |                    |       |
|                 | 50                 |       |
|                 | 50                 |       |
|                 | 1 33               |       |