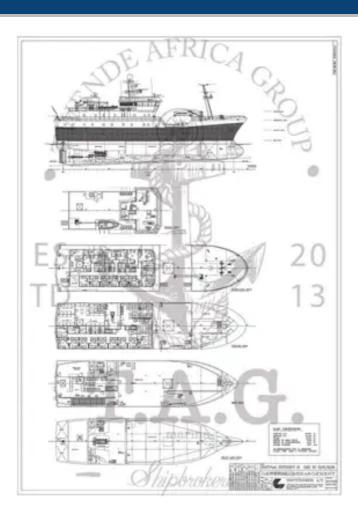

## Platform supply vessel (PSV)

| Ship id         | 2419                                                |
|-----------------|-----------------------------------------------------|
| Category        | Platform supply vessel (PSV)                        |
| Build Year      | 1994                                                |
| Flag            | Chad                                                |
| Ship added date | 2021-10-29                                          |
| Added by        | Steve (Twende Africa Group of Companies (PTY) LTD ) |

## Measured weight

| DWT | 310  |
|-----|------|
| GRT | 1362 |
| NRT | 408  |

## Ship dimensions

| Length overall (LOA), m | 44.87 |
|-------------------------|-------|
| Depth, m                | 2200  |
| Vessel draft, m         | 5.6   |

## **Additional Information**

| Main Engine    | and auxiliary engines were overhauled and all pumps |  |
|----------------|-----------------------------------------------------|--|
| Self-propelled |                                                     |  |
| Decks          | 1                                                   |  |