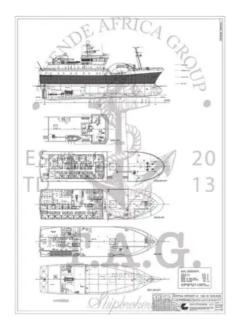

## Platform supply vessel (PSV)

| Ship id         | 2419                                                |
|-----------------|-----------------------------------------------------|
| Category        | Platform supply vessel (PSV)                        |
| Build Year      | 1994                                                |
| Flag            | Chad                                                |
| Ship added date | 2021-10-29                                          |
| Added by        | Steve (Twende Africa Group of Companies (PTY) LTD ) |

## Measured weight

| DWT | 310  |
|-----|------|
| GRT | 1362 |
| NRT | 408  |

## Ship dimensions

| Length overall (LOA), m | 44.87 |
|-------------------------|-------|
| Depth, m                | 2200  |
| Vessel draft, m         | 5.6   |

## **Additional Information**

| Main Engine    | and auxiliary engines were overhauled and all pumps |  |
|----------------|-----------------------------------------------------|--|
| Self-propelled |                                                     |  |
| Decks          | 1                                                   |  |