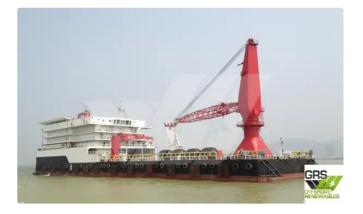

## Accommodation barge

| Ship id         | 2421                    |
|-----------------|-------------------------|
| Category        | Accommodation barge     |
| Build Year      | 2012                    |
| Flag            | Panama                  |
| Price           | \$16,000,000            |
| Ship added date | 2021-10-29              |
| Added by        | GRS.OFFSHORE RENEWABLES |

## Ship dimensions

Length overall (LOA), m 120

## Additional Information

Self-propelled

Passengers 300

| Similar ships | Show similar ships           |
|---------------|------------------------------|
| Requests      | Purchasing requests matching |
| e-mail        | Send E-mail                  |