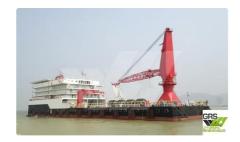

## Accommodation barge

| Ship id         | 2421                    |
|-----------------|-------------------------|
| Category        | Accommodation barge     |
| Build Year      | 2012                    |
| Flag            | Panama                  |
| Price           | \$16,000,000            |
| Ship added date | 2021-10-29              |
| Added by        | GRS.OFFSHORE RENEWABLES |

## Ship dimensions

Length overall (LOA), m 120

## Additional Information

Self-propelled

Passengers 300

| Similar ships | Show similar ships           |
|---------------|------------------------------|
| Requests      | Purchasing requests matching |
| e-mail        | Send E-mail                  |