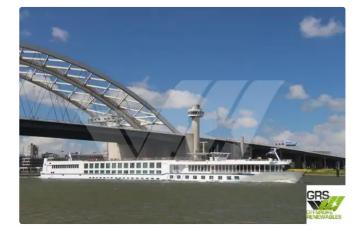

## Cruise ship

| Ship id         | 2422                    |
|-----------------|-------------------------|
| Category        | <u>Cruise ship</u>      |
| Build Year      | 2000                    |
| Flag            | Germany                 |
| Price           | €5,500,000              |
| Ship added date | 2021-10-29              |
| Added by        | GRS.OFFSHORE RENEWABLES |

## Ship dimensions

| Length overall (LOA), m | 111.24 |
|-------------------------|--------|
| Depth, m                | 4      |
| Vessel draft, m         | 1.5    |