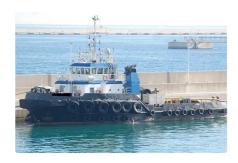

## Towboat

| Ship id         | 2424                             |
|-----------------|----------------------------------|
| Category        | Towboat                          |
| Class           | ABS                              |
| Build Year      | 2004                             |
| Ship added date | 2021-10-29                       |
| Added by        | <u>Fairways Marine Brokerage</u> |