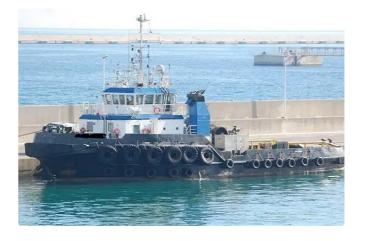

## Towboat

| Ship id         | 2424                             |
|-----------------|----------------------------------|
| Category        | Towboat                          |
| Class           | ABS                              |
| Build Year      | 2004                             |
| Ship added date | 2021-10-29                       |
| Added by        | <u>Fairways Marine Brokerage</u> |