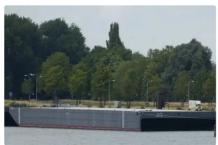

## Barge

| Measure | d weight |  |
|---------|----------|--|
| DWT     | 5500     |  |

| Ship id         | 2425                             |
|-----------------|----------------------------------|
| Category        | <u>Barge</u>                     |
| Class           | ABS                              |
| Build Year      | 2015                             |
| Ship added date | 2021-10-29                       |
| Added by        | <u>Fairways Marine Brokerage</u> |

## Ship dimensions Length overall (LOA), m 76 Depth, m 5500