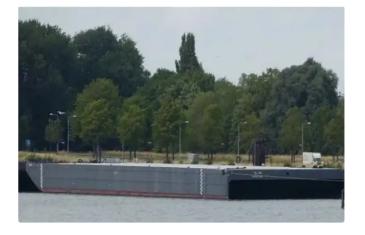

## Barge

| Measure | d weight |  |
|---------|----------|--|
| DWT     | 5500     |  |

| Ship id         | 2425                             |
|-----------------|----------------------------------|
| Category        | <u>Barge</u>                     |
| Class           | ABS                              |
| Build Year      | 2015                             |
| Ship added date | 2021-10-29                       |
| Added by        | <u>Fairways Marine Brokerage</u> |

## Ship dimensions Length overall (LOA), m 76 Depth, m 5500