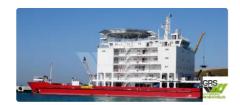

## Fast Supply Vessel (FSV)

| Ship id         | 2427                            |
|-----------------|---------------------------------|
| Category        | <u>Fast Supply Vessel (FSV)</u> |
| Build Year      | 2009                            |
| Flag            | Mali                            |
| Price           | \$2,750,000                     |
| Ship added date | 2021-10-29                      |
| Added by        | GRS.OFFSHORE RENEWABLES         |

## Measured weight

DWT 866

| Ship dimensions         |     |
|-------------------------|-----|
| Length overall (LOA), m | 70  |
| Vessel draft, m         | 2.5 |