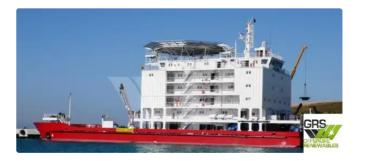

## Fast Supply Vessel (FSV)

| Ship id         | 2427                            |
|-----------------|---------------------------------|
| Category        | <u>Fast Supply Vessel (FSV)</u> |
| Build Year      | 2009                            |
| Flag            | Mali                            |
| Price           | \$2,750,000                     |
| Ship added date | 2021-10-29                      |
| Added by        | GRS.OFFSHORE RENEWABLES         |

## Measured weight

DWT 866

| Ship dimensions         |     |
|-------------------------|-----|
| Length overall (LOA), m | 70  |
| Vessel draft, m         | 2.5 |