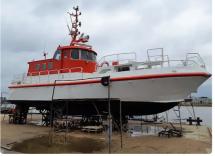

<sup>id 2430</sup> Pilot boat

|  | Ship id         | 2430                                                        |
|--|-----------------|-------------------------------------------------------------|
|  | Category        | Pilot boat                                                  |
|  | Build Year      | 1993                                                        |
|  | Ship added date | 2021-10-29                                                  |
|  | Added by        | <u>Georgia Sgouraki (GO SHIPPING &amp; MANAGEMENT Inc.)</u> |
|  |                 |                                                             |
|  |                 |                                                             |
|  |                 |                                                             |
|  |                 |                                                             |
|  |                 | 16.7                                                        |
|  |                 | 0.9                                                         |