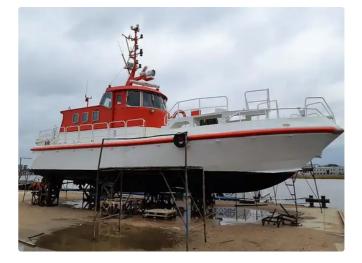

<sup>id 2430</sup> Pilot boat

|  | Ship id         | 2430                                                        |
|--|-----------------|-------------------------------------------------------------|
|  | Category        | Pilot boat                                                  |
|  | Build Year      | 1993                                                        |
|  | Ship added date | 2021-10-29                                                  |
|  | Added by        | <u>Georgia Sgouraki (GO SHIPPING &amp; MANAGEMENT Inc.)</u> |
|  |                 |                                                             |
|  |                 |                                                             |
|  |                 |                                                             |
|  |                 |                                                             |
|  |                 | 16.7                                                        |
|  |                 | 0.9                                                         |