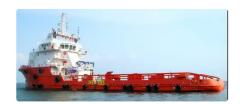

id 2436

## Towboat

| Ship id                  | 2436        |
|--------------------------|-------------|
| Category                 | Towboat     |
| Class                    | ABS         |
| Build Year               | 2010        |
| Flag                     | Singapore   |
| Price                    | \$3,000,000 |
|                          | 43,000,000  |
| Ship added date          | 2021-10-29  |
| Ship added date Added by |             |