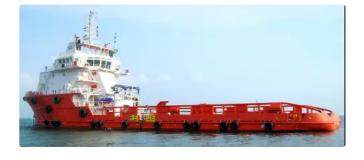

id 2436

## Towboat

| Ship id                  | 2436        |
|--------------------------|-------------|
| Category                 | Towboat     |
| Class                    | ABS         |
| Build Year               | 2010        |
| Flag                     | Singapore   |
| Price                    | \$3,000,000 |
|                          | 43,000,000  |
| Ship added date          | 2021-10-29  |
| Ship added date Added by |             |