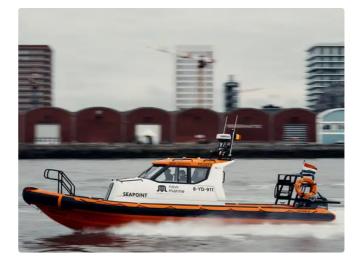

## <sup>id 2437</sup> Rigid inflatable boat

| Ship id         |      | 2437                         |  |
|-----------------|------|------------------------------|--|
| Category        |      | <u>Rigid inflatable boat</u> |  |
| Build Year      |      | 2020                         |  |
| Ship added date |      | 2021-10-29                   |  |
| Added by        |      | <u>Novi Marine</u>           |  |
|                 |      |                              |  |
|                 |      |                              |  |
|                 |      |                              |  |
|                 | 11.3 |                              |  |
|                 |      |                              |  |