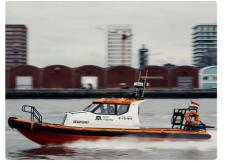

## <sup>id 2437</sup> Rigid inflatable boat

| Ship id         |      | 2437                         |  |
|-----------------|------|------------------------------|--|
| Category        |      | <u>Rigid inflatable boat</u> |  |
| Build Year      |      | 2020                         |  |
| Ship added date |      | 2021-10-29                   |  |
| Added by        |      | <u>Novi Marine</u>           |  |
|                 |      |                              |  |
|                 |      |                              |  |
|                 |      |                              |  |
|                 | 11.3 |                              |  |
|                 |      |                              |  |