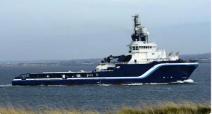

## id 2438 Towboat

|              |                |                         |                       | en er |
|--------------|----------------|-------------------------|-----------------------|-------|
|              | ¥              | Ship id                 | 2438                  |       |
|              |                | Category                | Towboat               |       |
|              | III III        | Class                   | ABS                   |       |
|              |                | Build Year              | 2003                  |       |
|              |                | Price                   | \$29,000,000          |       |
|              |                | Ship added date         | 2021-10-29            |       |
|              |                | Added by                | Lager Yacht Brokerage |       |
| Measure      | d weight       | Ship dimensions         |                       |       |
| GRT          | 3160           | Length overall (LOA), m |                       | 262   |
| NRT          | 1187           | Depth, m                |                       | 2     |
|              |                | Vessel draft, m         |                       | 6.6   |
| Additiona    | al Information |                         |                       |       |
| Main Engine  |                | 4 x 4,080 BHP           |                       |       |
| Self-propell | led            |                         |                       |       |
| 1 1          |                |                         |                       |       |