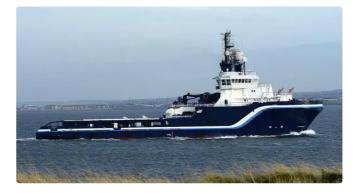

## id 2438 Towboat

|              |                |                         |                       | en er |
|--------------|----------------|-------------------------|-----------------------|-------|
|              | ¥              | Ship id                 | 2438                  |       |
|              |                | Category                | Towboat               |       |
|              | III III        | Class                   | ABS                   |       |
|              |                | Build Year              | 2003                  |       |
|              |                | Price                   | \$29,000,000          |       |
|              |                | Ship added date         | 2021-10-29            |       |
|              |                | Added by                | Lager Yacht Brokerage |       |
| Measure      | d weight       | Ship dimensions         |                       |       |
| GRT          | 3160           | Length overall (LOA), m |                       | 262   |
| NRT          | 1187           | Depth, m                |                       | 2     |
|              |                | Vessel draft, m         |                       | 6.6   |
| Additiona    | al Information |                         |                       |       |
| Main Engine  |                | 4 x 4,080 BHP           |                       |       |
| Self-propell | led            |                         |                       |       |
| 1 1          |                |                         |                       |       |