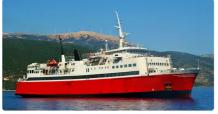

## <sup>id 2439</sup> RoPax ship

|                 |      |                      | TELEVECTES |
|-----------------|------|----------------------|------------|
| Ship id         |      | 2439                 |            |
| Category        |      | <u>RoPax ship</u>    |            |
| Class           |      | RINA                 |            |
| Build Year      |      | 2007                 |            |
| Price           |      | \$2,100,000          |            |
| Ship added date |      | 2021-10-29           |            |
| Added by        |      | Lager Yacht Brokerag | <u>le</u>  |
|                 |      |                      |            |
|                 | 329  |                      |            |
|                 | 9    |                      |            |
|                 | 5.65 |                      |            |
|                 |      |                      |            |