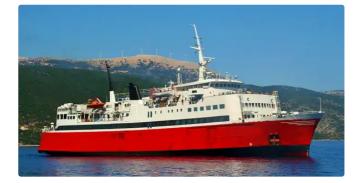

## <sup>id 2439</sup> RoPax ship

|                 |      |                      | TELEVECTES |
|-----------------|------|----------------------|------------|
| Ship id         |      | 2439                 |            |
| Category        |      | <u>RoPax ship</u>    |            |
| Class           |      | RINA                 |            |
| Build Year      |      | 2007                 |            |
| Price           |      | \$2,100,000          |            |
| Ship added date |      | 2021-10-29           |            |
| Added by        |      | Lager Yacht Brokerag | <u>le</u>  |
|                 |      |                      |            |
|                 | 329  |                      |            |
|                 | 9    |                      |            |
|                 | 5.65 |                      |            |
|                 |      |                      |            |