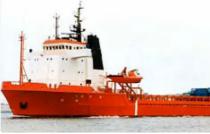

## id 2440 Towboat

|              |                |                         |                      | <b>三</b> 5%3% |
|--------------|----------------|-------------------------|----------------------|---------------|
| de           | j.             | Ship id                 | 2440                 |               |
| +            | 1              | Category                | Towboat              |               |
|              |                | Class                   | NV                   |               |
|              |                | Build Year              | 1983                 |               |
|              |                | Price                   | \$4,800,000          |               |
|              |                | Ship added date         | 2021-10-29           |               |
|              |                | Added by                | Lager Yacht Brokerag | <u>ge</u>     |
| Measure      | d weight       | Ship dimensions         |                      |               |
| DWT          | 3370           | Length overall (LOA), m |                      | 80.77         |
| GRT          | 2597           | Depth, m                |                      | 7.1           |
| NRT          | 779            | Vessel draft, m         |                      | 4.97          |
| Additiona    | al Information |                         |                      |               |
| Main Engine  |                | 2 x                     | 2 x 3,060 BHP        |               |
| Self-propell | led            |                         |                      |               |
| Crane capa   | acity          | 1                       |                      |               |