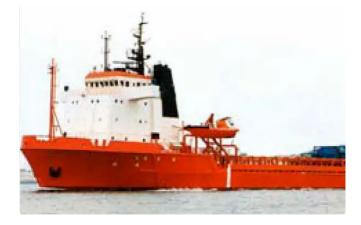

## id 2440 Towboat

|              |                |                         |                      | <b>三</b> 5%3% |
|--------------|----------------|-------------------------|----------------------|---------------|
| de           | j.             | Ship id                 | 2440                 |               |
| +            | 1              | Category                | Towboat              |               |
|              |                | Class                   | NV                   |               |
|              |                | Build Year              | 1983                 |               |
|              |                | Price                   | \$4,800,000          |               |
|              |                | Ship added date         | 2021-10-29           |               |
|              |                | Added by                | Lager Yacht Brokerag | <u>ge</u>     |
| Measure      | d weight       | Ship dimensions         |                      |               |
| DWT          | 3370           | Length overall (LOA), m |                      | 80.77         |
| GRT          | 2597           | Depth, m                |                      | 7.1           |
| NRT          | 779            | Vessel draft, m         |                      | 4.97          |
| Additiona    | al Information |                         |                      |               |
| Main Engine  |                | 2 x                     | 2 x 3,060 BHP        |               |
| Self-propell | led            |                         |                      |               |
| Crane capa   | acity          | 1                       |                      |               |