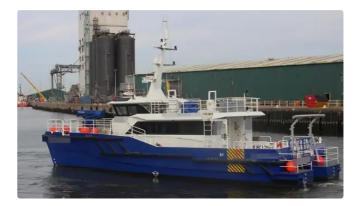

## id 2441 wind farm vessel

| Ship id         | 2441             |  |
|-----------------|------------------|--|
| Category        | wind farm vessel |  |
| Build Year      | 2017             |  |
| Flag            | United Kingdom   |  |
| Price           | €1,300,000       |  |
| Ship added date | 2021-10-28       |  |
| Added by        | Blue Sea Brokers |  |
|                 |                  |  |

## Ship dimensions

| Length overall (LOA), m | 21.5 |
|-------------------------|------|
| Vessel draft, m         | 1.4  |

## Additional Information

| Self-propelled |      |
|----------------|------|
| Crane capacity | 8    |
| Decks          | 1    |
| Crew           | 2012 |
| Passengers     | 12   |
|                |      |