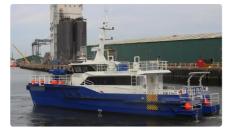

## id 2441 wind farm vessel

| Ship id         | 2441             |  |
|-----------------|------------------|--|
| Category        | wind farm vessel |  |
| Build Year      | 2017             |  |
| Flag            | United Kingdom   |  |
| Price           | €1,300,000       |  |
| Ship added date | 2021-10-28       |  |
| Added by        | Blue Sea Brokers |  |
|                 |                  |  |

## Ship dimensions

| Length overall (LOA), m | 21.5 |
|-------------------------|------|
| Vessel draft, m         | 1.4  |

## Additional Information

| Self-propelled |      |
|----------------|------|
| Crane capacity | 8    |
| Decks          | 1    |
| Crew           | 2012 |
| Passengers     | 12   |
|                |      |