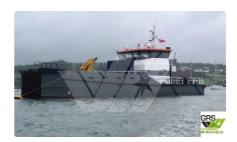

id 2442

## wind farm vessel

| Ship id         | 2442                    |
|-----------------|-------------------------|
| Category        | wind farm vessel        |
| Build Year      | 2011                    |
| Flag            | Gabon                   |
| Price           | €1,150,000              |
| Ship added date | 2021-10-28              |
| Added by        | GRS.OFFSHORE RENEWABLES |
|                 |                         |

## Measured weight DWT 15

| Ship dimensions         |      |
|-------------------------|------|
| Length overall (LOA), m | 26.3 |
| Vessel draft, m         | 2.2  |