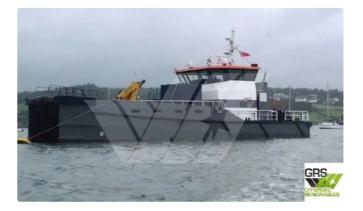

id 2442

## wind farm vessel

| Ship id         | 2442                    |
|-----------------|-------------------------|
| Category        | wind farm vessel        |
| Build Year      | 2011                    |
| Flag            | Gabon                   |
| Price           | €1,150,000              |
| Ship added date | 2021-10-28              |
| Added by        | GRS.OFFSHORE RENEWABLES |
|                 |                         |

## Measured weight DWT 15

| Ship dimensions         |      |
|-------------------------|------|
| Length overall (LOA), m | 26.3 |
| Vessel draft, m         | 2.2  |