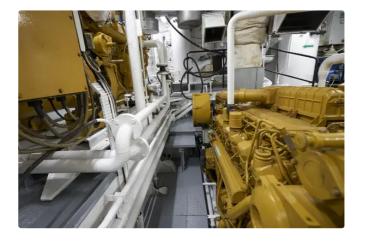

## **Additional Information**

| Main Engine    | and rated at 1,118 KW (1,521 HP) at 1,600 rpm |
|----------------|-----------------------------------------------|
| Self-propelled |                                               |
| Decks          | 1                                             |