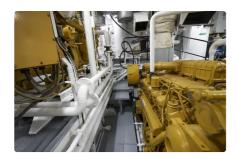

## **Additional Information**

| Main Engine    | and rated at 1,118 KW (1,521 HP) at 1,600 rpm |
|----------------|-----------------------------------------------|
| Self-propelled |                                               |
| Decks          | 1                                             |