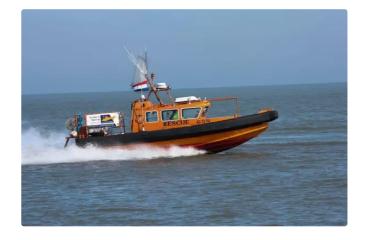

## Survey vessel

| Ship id         | 2446                 |
|-----------------|----------------------|
| Category        | <u>Survey vessel</u> |
| Build Year      | 1995                 |
| Price           | €75,000              |
| Ship added date | 2021-10-28           |
| Added by        | Novi Marine          |

## Ship dimensions

| Length overall (LOA), m | 9.8 |
|-------------------------|-----|
| Vessel draft, m         | 0.6 |