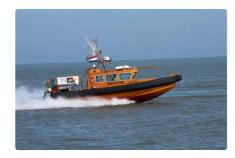

## Survey vessel

| Ship id         | 2446                 |
|-----------------|----------------------|
| Category        | <u>Survey vessel</u> |
| Build Year      | 1995                 |
| Price           | €75,000              |
| Ship added date | 2021-10-28           |
| Added by        | Novi Marine          |

## Ship dimensions

| Length overall (LOA), m | 9.8 |
|-------------------------|-----|
| Vessel draft, m         | 0.6 |