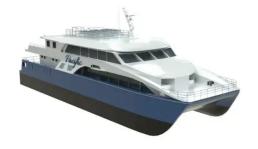

## Catamaran

| Ship id         | 2450                          |
|-----------------|-------------------------------|
| Category        | Catamaran                     |
| Class           | IACS                          |
| Build Year      | 2021                          |
| Flag            | Niue                          |
| Price           | \$2,600,000                   |
| Ship added date | 2021-10-28                    |
| Added by        | Australasian Maritime Limited |
|                 |                               |

## Measured weight

DWT 36

| Ship dimensions         |     |
|-------------------------|-----|
| Length overall (LOA), m | 30  |
| Vessel draft, m         | 1.3 |

## **Additional Information**

| Main Engine    | 2 x Caterpillar C32 1350 HP @ 1900 rpm |
|----------------|----------------------------------------|
| Self-propelled |                                        |
| Decks          | 1                                      |
| Passengers     | 138                                    |