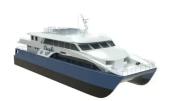

## Catamaran

| Ship id         | 2450                          |
|-----------------|-------------------------------|
| Category        | Catamaran                     |
| Class           | IACS                          |
| Build Year      | 2021                          |
| Flag            | Niue                          |
| Price           | \$2,600,000                   |
| Ship added date | 2021-10-28                    |
| Added by        | Australasian Maritime Limited |
|                 |                               |

## Measured weight

DWT 36

| Ship dimensions         |     |
|-------------------------|-----|
| Length overall (LOA), m | 30  |
| Vessel draft, m         | 1.3 |

## **Additional Information**

| Main Engine    | 2 x Caterpillar C32 1350 HP @ 1900 rpm |
|----------------|----------------------------------------|
| Self-propelled |                                        |
| Decks          | 1                                      |
| Passengers     | 138                                    |