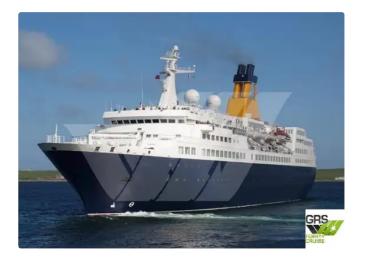

id 2452

## Cruise ship

| Ship id         | 2452                    |
|-----------------|-------------------------|
| Category        | <u>Cruise ship</u>      |
| Ice class       | 1                       |
| Build Year      | 1981                    |
| Flag            | Malta                   |
| Price           | \$9,000,000             |
| Ship added date | 2021-10-28              |
| Added by        | GRS.OFFSHORE RENEWABLES |