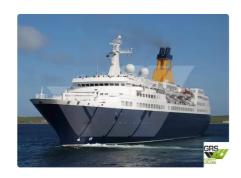

id 2452

## Cruise ship

| Ship id         | 2452                    |
|-----------------|-------------------------|
| Category        | <u>Cruise ship</u>      |
| Ice class       | 1                       |
| Build Year      | 1981                    |
| Flag            | Malta                   |
| Price           | \$9,000,000             |
| Ship added date | 2021-10-28              |
| Added by        | GRS.OFFSHORE RENEWABLES |