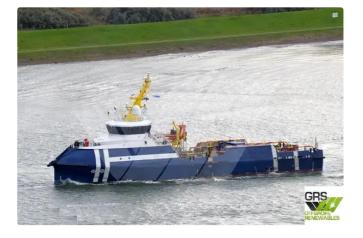

## Research vessel

| Ship id         | 2454                    |
|-----------------|-------------------------|
| Category        | Research vessel         |
| Build Year      | 2012                    |
| Flag            | Panama                  |
| Price           | \$3,500,000             |
| Ship added date | 2021-10-27              |
| Added by        | GRS.OFFSHORE RENEWABLES |

## Measured weight DWT 350

## Ship dimensions Length overall (LOA), m 50 Vessel draft, m 2.38

## Additional Information

Self-propelled

Decks 1

| Similar ships | Show similar ships           |
|---------------|------------------------------|
| Requests      | Purchasing requests matching |
| e-mail        | Send E-mail                  |