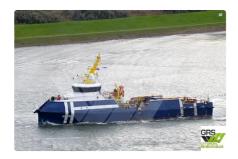

## Research vessel

| Ship id         | 2454                    |
|-----------------|-------------------------|
| Category        | Research vessel         |
| Build Year      | 2012                    |
| Flag            | Panama                  |
| Price           | \$3,500,000             |
| Ship added date | 2021-10-27              |
| Added by        | GRS.OFFSHORE RENEWABLES |

## Measured weight DWT 350

## Ship dimensions Length overall (LOA), m 50 Vessel draft, m 2.38

## Additional Information

Self-propelled

Decks 1

| Similar ships | Show similar ships           |
|---------------|------------------------------|
| Requests      | Purchasing requests matching |
| e-mail        | Send E-mail                  |