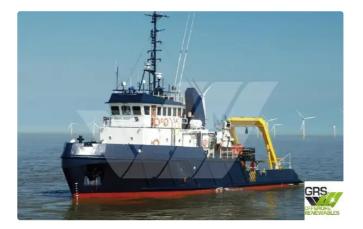

## <sup>id 2455</sup> Work boats

289

Measured weight

Additional Information

DWT

| Ship id                 | 2455                    |     |
|-------------------------|-------------------------|-----|
| Category                | Work boats              |     |
| Build Year              | 1982                    |     |
| Flag                    | Gabon                   |     |
| Price                   | £530,000                |     |
| Ship added date         | 2021-10-27              |     |
| Added by                | GRS.OFFSHORE RENEWABLES |     |
| Ship dimensions         |                         |     |
| Length overall (LOA), m |                         | 34  |
| Vessel draft, m         |                         | 3.7 |
|                         |                         |     |
|                         |                         |     |
|                         |                         | 1   |
|                         |                         |     |
|                         |                         |     |