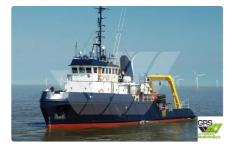

## <sup>id 2455</sup> Work boats

289

Measured weight

Additional Information

DWT

| Ship id                 | 2455                    |     |
|-------------------------|-------------------------|-----|
| Category                | Work boats              |     |
| Build Year              | 1982                    |     |
| Flag                    | Gabon                   |     |
| Price                   | £530,000                |     |
| Ship added date         | 2021-10-27              |     |
| Added by                | GRS.OFFSHORE RENEWABLES |     |
| Ship dimensions         |                         |     |
| Length overall (LOA), m |                         | 34  |
| Vessel draft, m         |                         | 3.7 |
|                         |                         |     |
|                         |                         |     |
|                         |                         | 1   |
|                         |                         |     |
|                         |                         |     |