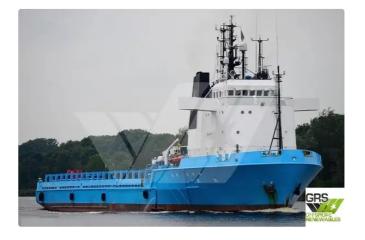

id 2457

## Supply ship

| Ship id         | 2457                    |
|-----------------|-------------------------|
| Category        | Supply ship             |
| Build Year      | 1983                    |
| Flag            | Panama                  |
| Price           | €1,100,000              |
| Ship added date | 2021-10-27              |
| Added by        | GRS.OFFSHORE RENEWABLES |

## Ship dimensions

| Length overall (LOA), m | 80.77 |
|-------------------------|-------|
| Depth, m                | 7     |
| Vessel draft, m         | 4.98  |