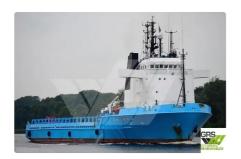

id 2457

## Supply ship

| Ship id         | 2457                    |
|-----------------|-------------------------|
| Category        | Supply ship             |
| Build Year      | 1983                    |
| Flag            | Panama                  |
| Price           | €1,100,000              |
| Ship added date | 2021-10-27              |
| Added by        | GRS.OFFSHORE RENEWABLES |

## Ship dimensions

| Length overall (LOA), m | 80.77 |
|-------------------------|-------|
| Depth, m                | 7     |
| Vessel draft, m         | 4.98  |