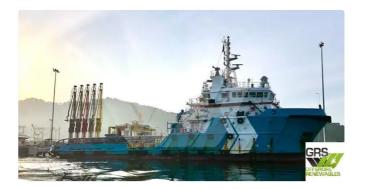

id 2458

## Supply ship

4.95

| Ship id         | 2458                    |
|-----------------|-------------------------|
| Category        | <u>Supply ship</u>      |
| Build Year      | 2014                    |
| Flag            | Mali                    |
| Price           | \$4,000,000             |
| Ship added date | 2021-10-27              |
| Added by        | GRS.OFFSHORE RENEWABLES |

## Measured weight

DWT 1

| Ship dimensions         |       |
|-------------------------|-------|
| Length overall (LOA), m | 59.25 |
| Depth, m                | 5     |