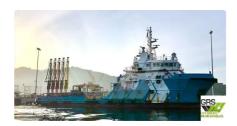

id 2458

## Supply ship

4.95

| Ship id         | 2458                    |
|-----------------|-------------------------|
| Category        | <u>Supply ship</u>      |
| Build Year      | 2014                    |
| Flag            | Mali                    |
| Price           | \$4,000,000             |
| Ship added date | 2021-10-27              |
| Added by        | GRS.OFFSHORE RENEWABLES |

## Measured weight

DWT 1

| Ship dimensions         |       |
|-------------------------|-------|
| Length overall (LOA), m | 59.25 |
| Depth, m                | 5     |