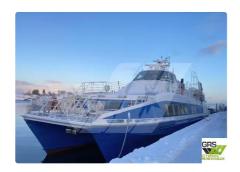

id 2459

## Motor vessel

| Ship id         | 2459                    |
|-----------------|-------------------------|
| Category        | Motor vessel            |
| Build Year      | 1994                    |
| Flag            | Norway                  |
| Price           | \$470,000               |
| Ship added date | 2021-10-27              |
| Added by        | GRS.OFFSHORE RENEWABLES |

## Ship dimensions

| Length overall (LOA), m | 29  |
|-------------------------|-----|
| Vessel draft, m         | 1.4 |

## Self-propelled

| Decks      | 1   |
|------------|-----|
| Passengers | 100 |

| Similar ships | Show similar ships           |
|---------------|------------------------------|
| Requests      | Purchasing requests matching |
| e-mail        | Send E-mail                  |