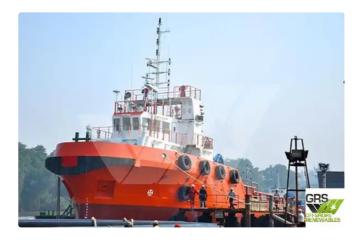

## <sup>id 2460</sup> Supply ship

|                         |                         | 12150.69972 |
|-------------------------|-------------------------|-------------|
| Ship id                 | 2460                    |             |
| Category                | <u>Supply ship</u>      |             |
| Build Year              | 2009                    |             |
| Flag                    | Mali                    |             |
| Price                   | \$2,500,000             |             |
| Ship added date         | 2021-10-27              |             |
| Added by                | GRS.OFFSHORE RENEWABLES |             |
| Ship dimensions         |                         |             |
| Length overall (LOA), m |                         | 38          |
| Vessel draft, m         |                         | 3.8         |
|                         |                         |             |
|                         |                         |             |
|                         |                         | 1           |
|                         |                         |             |
| w cimilar chine         |                         |             |