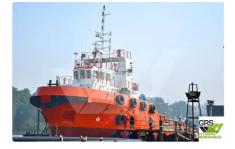

## <sup>id 2460</sup> Supply ship

|                         |                         | 12150.69972 |
|-------------------------|-------------------------|-------------|
| Ship id                 | 2460                    |             |
| Category                | <u>Supply ship</u>      |             |
| Build Year              | 2009                    |             |
| Flag                    | Mali                    |             |
| Price                   | \$2,500,000             |             |
| Ship added date         | 2021-10-27              |             |
| Added by                | GRS.OFFSHORE RENEWABLES |             |
| Ship dimensions         |                         |             |
| Length overall (LOA), m |                         | 38          |
| Vessel draft, m         |                         | 3.8         |
|                         |                         |             |
|                         |                         |             |
|                         |                         | 1           |
|                         |                         |             |
| w cimilar chine         |                         |             |