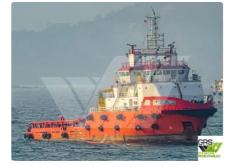

## <sup>id 2462</sup> Supply ship

1

| Ship id2462CategorySupply shipBuild Year2014FlagMaliPrice\$4,000,000Ship added date2021-10-27 |     |
|-----------------------------------------------------------------------------------------------|-----|
| Build Year2014FlagMaliPrice\$4,000,000Ship added date2021-10-27                               |     |
| FlagMaliPrice\$4,000,000Ship added date2021-10-27                                             |     |
| Price\$4,000,000Ship added date2021-10-27                                                     |     |
| Ship added date 2021-10-27                                                                    |     |
| ·                                                                                             |     |
|                                                                                               |     |
| Added by <u>GRS.OFFSHORE RENEWABLES</u>                                                       |     |
| Ship dimensions                                                                               |     |
| Length overall (LOA), m                                                                       | 60  |
| Vessel draft, m                                                                               | 5.1 |