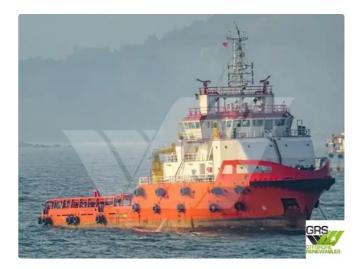

## <sup>id 2462</sup> Supply ship

1

| Ship id2462CategorySupply shipBuild Year2014FlagMaliPrice\$4,000,000Ship added date2021-10-27 |     |
|-----------------------------------------------------------------------------------------------|-----|
| Build Year2014FlagMaliPrice\$4,000,000Ship added date2021-10-27                               |     |
| FlagMaliPrice\$4,000,000Ship added date2021-10-27                                             |     |
| Price\$4,000,000Ship added date2021-10-27                                                     |     |
| Ship added date 2021-10-27                                                                    |     |
| ·                                                                                             |     |
|                                                                                               |     |
| Added by <u>GRS.OFFSHORE RENEWABLES</u>                                                       |     |
| Ship dimensions                                                                               |     |
| Length overall (LOA), m                                                                       | 60  |
| Vessel draft, m                                                                               | 5.1 |