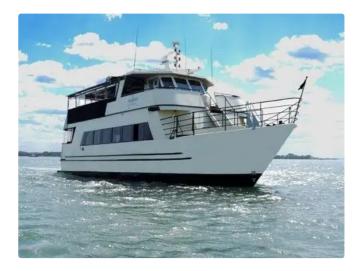

## <sup>id 2466</sup> Motor vessel

124 75

| Ship id         | 2466                    |
|-----------------|-------------------------|
| Category        | Motor vessel            |
| Build Year      | 2016                    |
| Price           | \$800,000               |
| Ship added date | 2021-10-27              |
| Added by        | Scruton Marine Services |
|                 |                         |