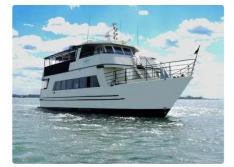

## <sup>id 2466</sup> Motor vessel

124 75

| Ship id         | 2466                    |
|-----------------|-------------------------|
| Category        | Motor vessel            |
| Build Year      | 2016                    |
| Price           | \$800,000               |
| Ship added date | 2021-10-27              |
| Added by        | Scruton Marine Services |
|                 |                         |