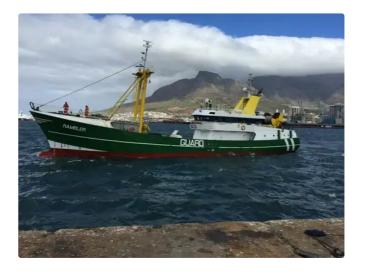

## Fast Supply Vessel (FSV)

| Ship id         | 2467                                                |
|-----------------|-----------------------------------------------------|
| Category        | Fast Supply Vessel (FSV)                            |
| Build Year      | 2005                                                |
| Ship added date | 2021-10-27                                          |
| Added by        | Steve (Twende Africa Group of Companies (PTY) LTD ) |