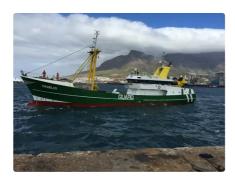

## Fast Supply Vessel (FSV)

| Ship id         | 2467                                                |
|-----------------|-----------------------------------------------------|
| Category        | Fast Supply Vessel (FSV)                            |
| Build Year      | 2005                                                |
| Ship added date | 2021-10-27                                          |
| Added by        | Steve (Twende Africa Group of Companies (PTY) LTD ) |