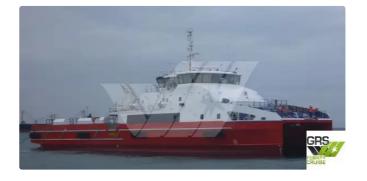

id 2473

## Cruiseferry

| Ship id         | 2473                    |
|-----------------|-------------------------|
| Category        | <u>Cruiseferry</u>      |
| Build Year      | 2016                    |
| Flag            | Cyprus                  |
| Price           | \$15,500,000            |
| Ship added date | 2021-10-27              |
| Added by        | GRS.OFFSHORE RENEWABLES |

## Measured weight DWT 160

## Ship dimensions Length overall (LOA), m 57.6 Vessel draft, m 2.24

## **Additional Information**

| Self- | propel | led |
|-------|--------|-----|
|-------|--------|-----|

| Decks      | 1   |
|------------|-----|
| Passengers | 110 |

| Similar ships | Show similar ships                  |
|---------------|-------------------------------------|
| Requests      | <u>Purchasing requests matching</u> |
| e-mail        | Send E-mail                         |