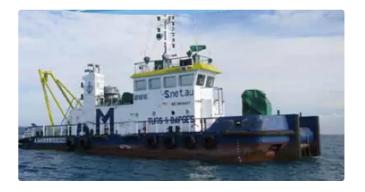

## Work boats

| Ship id         | 2475              |
|-----------------|-------------------|
| Category        | Work boats        |
| Build Year      | 2012              |
| Ship added date | 2021-10-27        |
| Added by        | Global Work Boats |

## Ship dimensions

| Length overall (LOA), m | 28    |
|-------------------------|-------|
| Depth, m                | 2.275 |
| Vessel draft, m         | 2012  |