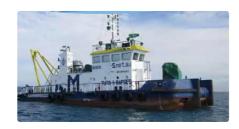

## Work boats

| Ship id         | 2475              |
|-----------------|-------------------|
| Category        | Work boats        |
| Build Year      | 2012              |
| Ship added date | 2021-10-27        |
| Added by        | Global Work Boats |

## Ship dimensions

| Length overall (LOA), m | 28    |
|-------------------------|-------|
| Depth, m                | 2.275 |
| Vessel draft, m         | 2012  |