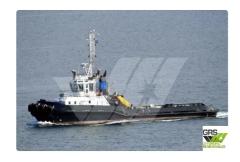

## Supply ship

| Ship id         | 2480                    |
|-----------------|-------------------------|
| Category        | <u>Supply ship</u>      |
| Build Year      | 2011                    |
| Flag            | Italy                   |
| Price           | €4,700,000              |
| Ship added date | 2021-10-27              |
| Added by        | GRS.OFFSHORE RENEWABLES |

## Ship dimensions

| Length overall (LOA), m | 35.3 |
|-------------------------|------|
| Vessel draft, m         | 3.65 |