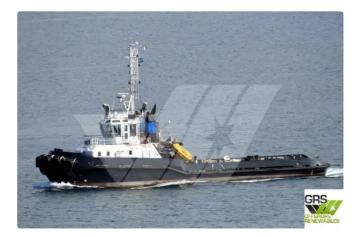

## Supply ship

| Ship id         | 2480                    |
|-----------------|-------------------------|
| Category        | <u>Supply ship</u>      |
| Build Year      | 2011                    |
| Flag            | Italy                   |
| Price           | €4,700,000              |
| Ship added date | 2021-10-27              |
| Added by        | GRS.OFFSHORE RENEWABLES |

## Ship dimensions

| Length overall (LOA), m | 35.3 |
|-------------------------|------|
| Vessel draft, m         | 3.65 |