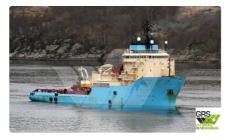

## <sup>id 2483</sup> Supply ship

| Ship id                 | 2483                    |      |
|-------------------------|-------------------------|------|
| Category                | Supply ship             |      |
| Build Year              | 2004                    |      |
| Flag                    | Liberia                 |      |
| Price                   | \$5,750,000             |      |
| Ship added date         | 2021-10-27              |      |
| Added by                | GRS.OFFSHORE RENEWABLES |      |
| Ship dimensions         |                         |      |
| Length overall (LOA), m |                         | 90.3 |
| Vessel draft, m         |                         | 7.8  |
|                         |                         |      |
|                         |                         |      |
|                         |                         | 1    |
|                         |                         |      |
| ow similar ships        |                         |      |