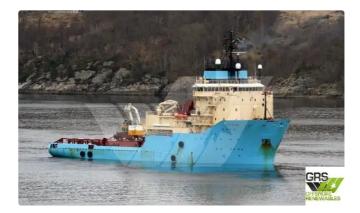

## <sup>id 2483</sup> Supply ship

| Ship id                 | 2483                    |      |
|-------------------------|-------------------------|------|
| Category                | Supply ship             |      |
| Build Year              | 2004                    |      |
| Flag                    | Liberia                 |      |
| Price                   | \$5,750,000             |      |
| Ship added date         | 2021-10-27              |      |
| Added by                | GRS.OFFSHORE RENEWABLES |      |
| Ship dimensions         |                         |      |
| Length overall (LOA), m |                         | 90.3 |
| Vessel draft, m         |                         | 7.8  |
|                         |                         |      |
|                         |                         |      |
|                         |                         | 1    |
|                         |                         |      |
| ow similar ships        |                         |      |