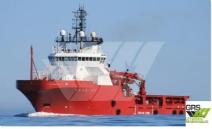

## <sup>id 2485</sup> Supply ship

| Ship id                                           | 2485                |              |
|---------------------------------------------------|---------------------|--------------|
| Category                                          | Supply ship         |              |
| Ice class                                         | 1                   |              |
| Build Year                                        | 2001                |              |
| Flag                                              | Brazil              |              |
| Price                                             | \$4,100,000         |              |
| Ship added date                                   | 2021-10-27          |              |
| Ship added date                                   |                     |              |
| Added by                                          | GRS.OFFSHORE RENEW/ | ABLES        |
|                                                   |                     | <u>ABLES</u> |
| Added by                                          | าร                  | ABLES<br>80  |
| Added by<br>Ship dimension                        | าร                  |              |
| Added by<br>Ship dimensior<br>Length overall (LOA | าร                  | 80           |
| Added by<br>Ship dimensior<br>Length overall (LOA | าร                  | 80           |
| Added by<br>Ship dimensior<br>Length overall (LOA | าร                  | 80           |