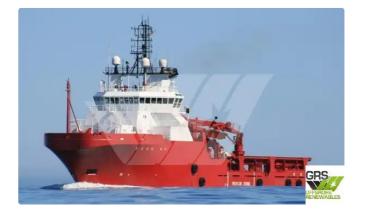

## <sup>id 2485</sup> Supply ship

| Ship id                                           | 2485                |              |
|---------------------------------------------------|---------------------|--------------|
| Category                                          | Supply ship         |              |
| Ice class                                         | 1                   |              |
| Build Year                                        | 2001                |              |
| Flag                                              | Brazil              |              |
| Price                                             | \$4,100,000         |              |
| Ship added date                                   | 2021-10-27          |              |
| Ship added date                                   |                     |              |
| Added by                                          | GRS.OFFSHORE RENEW/ | ABLES        |
|                                                   |                     | <u>ABLES</u> |
| Added by                                          | าร                  | ABLES<br>80  |
| Added by<br>Ship dimension                        | าร                  |              |
| Added by<br>Ship dimensior<br>Length overall (LOA | าร                  | 80           |
| Added by<br>Ship dimensior<br>Length overall (LOA | าร                  | 80           |
| Added by<br>Ship dimensior<br>Length overall (LOA | าร                  | 80           |