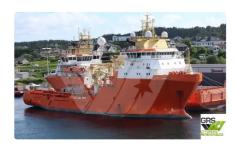

## Supply ship

| Ship id     | 2500        |
|-------------|-------------|
| Category    | Supply ship |
| Ice class   | 1           |
| Build Year  | 2002        |
|             |             |
| Flag        | Norway      |
| Price Price | \$4,600,000 |
|             | •           |
| Price       | \$4,600,000 |

## Measured weight

DWT 4

| Ship dimensions         |      |
|-------------------------|------|
| Length overall (LOA), m | 81   |
| Vessel draft, m         | 7.61 |